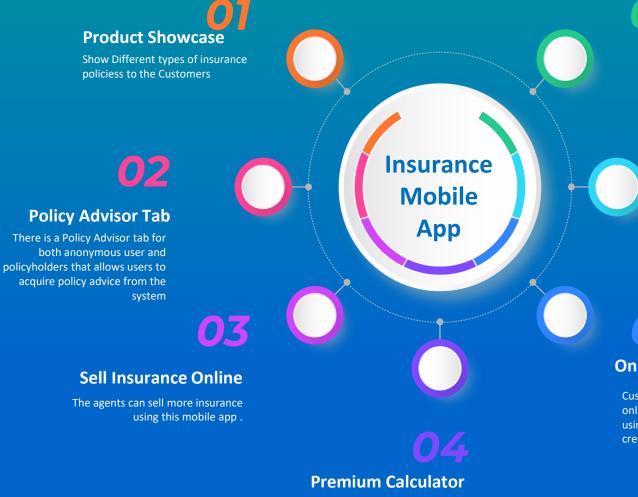

## **Insurance Mobile App**

**Core Modules** 

This App has a feature that allows clients to calculate the premium for any policy they choose to purchase using this system.

#### **Notification System**

Customers will receive email & SMS notifications for every action they do, such as confirmation notifications after purchasing policies, reminders before due dates, after payment, Grievance Update, interesting presents, and so on.

#### Verification

The App will use the e-KYC (Electronic Know Your Customer) process to verify the customer's personal details from NID when applying for a policy.

**Online Payment Method** 

Customers can pay their premiums online with much less hassle by using Bkash, Nagad, and credit/debit cards. ABOUT OUR CORE PRODUCTS