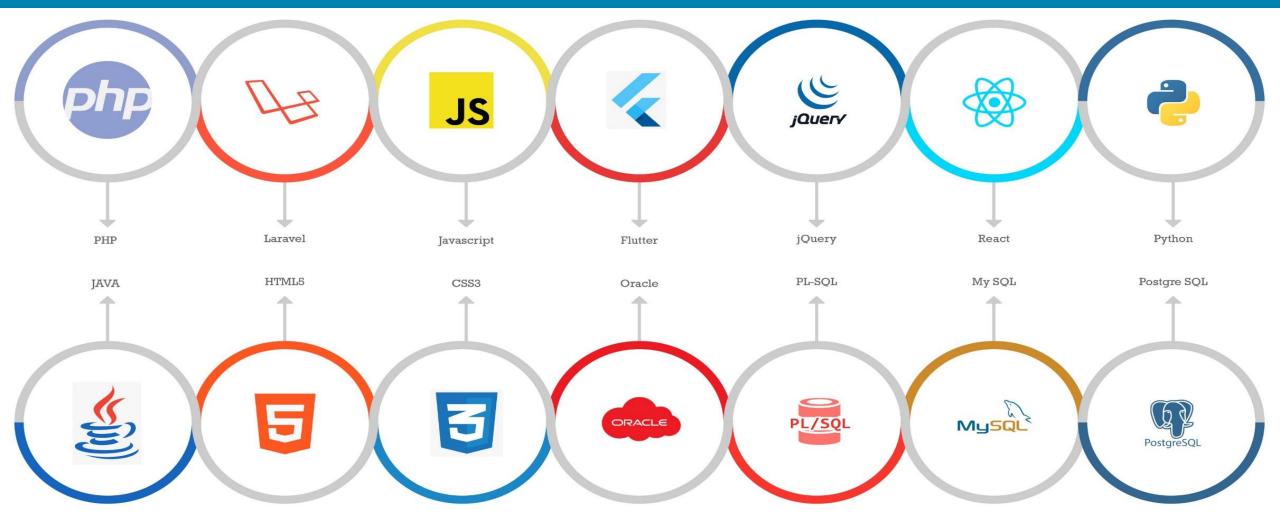

## **TEAM EXPERTISE**

Here is a list of tools and technologies used for different software development projects we are offering, including but not limited to