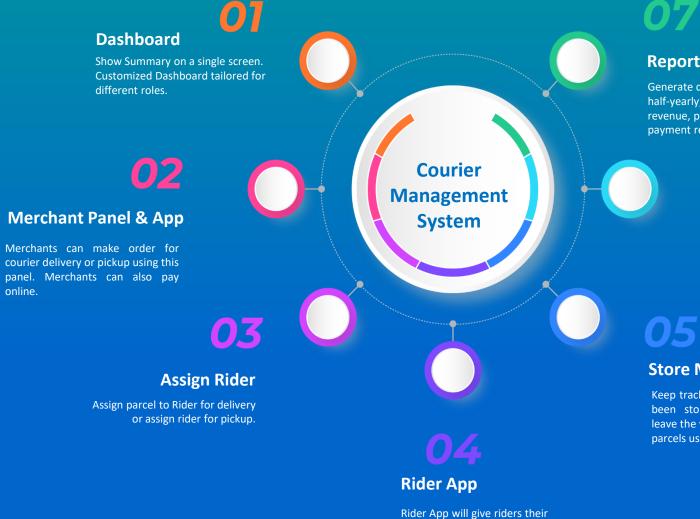

## **Courier Management System**

**Core Modules** 

online.

assignment, help them make the deliveries, keep track of their daily performance.

#### **Reports & Analytics**

Generate daily, weekly, monthly, half-yearly, yearly reports of sales, revenue, performance, merchant payment report etc.

**06** 

### **Notification System & SMS Facility**

Notification System to alert the merchant, rider and the courier service of any update regarding any delivery. Send SMS to Notify rider or merchant of any update, upcoming delivery etc.

#### **Store Management**

Keep track of the parcels that have been stored, record when they leave the warehouse, catalogue the parcels using Barcode.