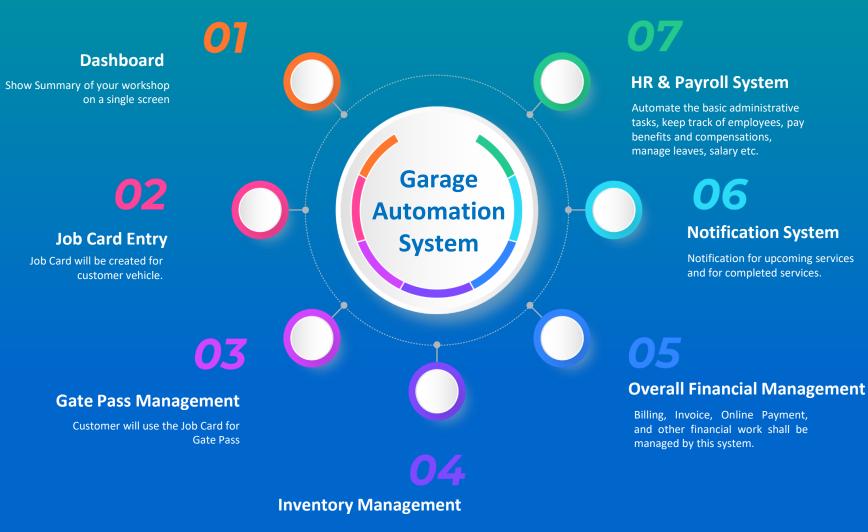

## **Garage Automation System**

**Core Modules** 

 $\bullet \bullet \bullet$ 

Manage the garage inventory and keep stock of repair parts and other necessities. ABOUT OUR CORE PRODUCTS